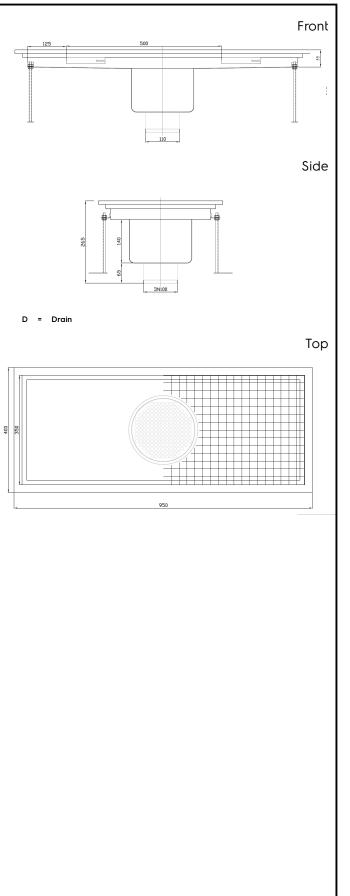

## Key Information:

| External dimensions, Width:  |        |
|------------------------------|--------|
| 328062 (FDB40100)            | 950 mm |
| External dimensions, Depth:  | 400 mm |
| External dimensions, Height: | 265 mm |
| Net weight:                  | 20 kg  |