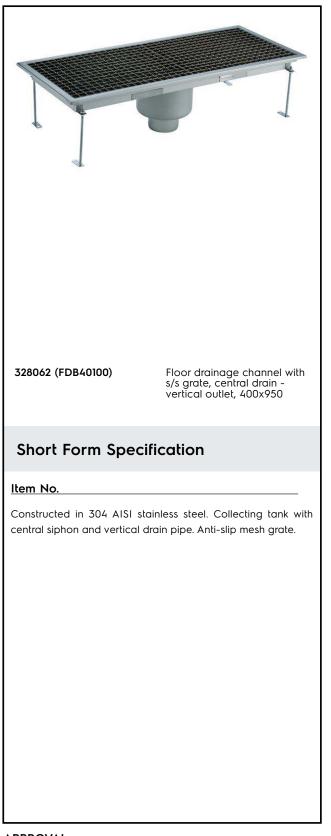

Floor Drains and Collecting Tanks Floor Drain with Stainless Steel Grate and Central Drain - Vertical outlet 400x950 mm

| EM #   |
|--------|
|        |
| ODEL # |
|        |
| AME #  |
|        |
| S #    |
|        |
| A #    |
|        |

# **Main Features**

- Easy to install.
- Anti-odour syphon.
- Removable waste blocking filter.
- Rag bolt for floor fixing.
- Easy to inspect for any possible waste removal action.
- Electrochemical finishing gives grids a bright apperance.
- Ideal for any drain solution, particularly suggested for great amounts of water drained during cleaning operations.

## Construction

- Adjustable leveling feet.
- Anti-slip mesh 25x25 mm grating, h=25 mm, 1.5 mm in thickness.
- Collecting tanks available with vertical drain pipe.
- Constructed entirely in 304 AISI stainless steel.
- Collecting tanks with central siphon.